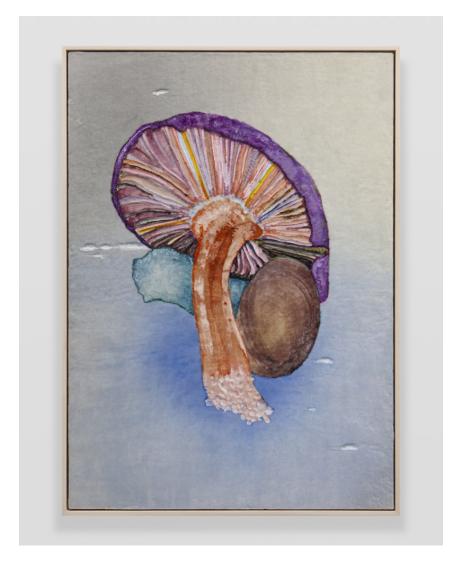

**Travis Boyer**Sugar Spine, 2019
signed on verso
Dye and silk velvet on panel
60 x 42 inches
152.4 x 106.7 cm

**Travis Boyer** *The Big Top*, 2019
signed on verso
Dye and silk velvet on panel
60 x 42 inches
152.4 x 106.7 cm