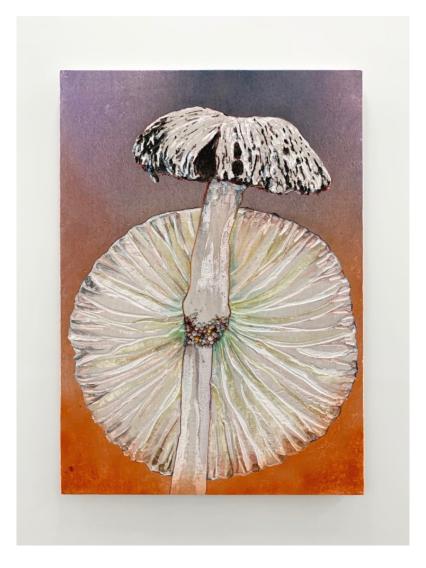

#### TRAVIS BOYER | Amongus

**Travis Boyer**Secondary Spore, 2020
signed on verso
Dye and silk velvet on panel
60 x 42 inches
152.4 x 106.7 cm

**Travis Boyer**Super Falling Star, 2019
signed on verso
Dye and silk velvet on panel
60 x 42 inches
152.4 x 106.7 cm

#### Travis Boyer Super Falling Star, 2019