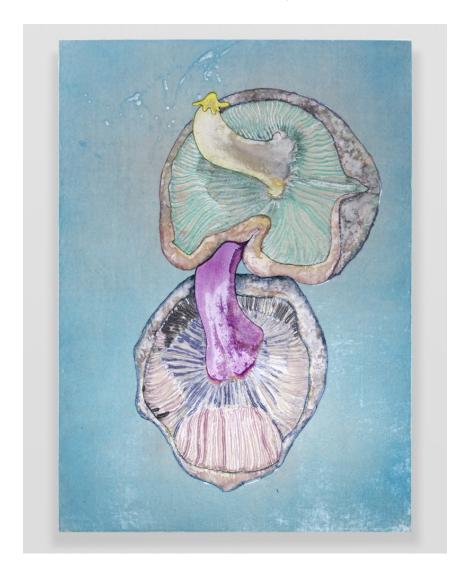

Travis Boyer
Stem Cell, 2019
signed on verso
Dye and silk velvet on panel
60 x 42 inches
152.4 x 106.7 cm

Travis Boyer
Chaga Rumchata, 2019
signed on verso
Dye and silk velvet on panel
60 x 42 inches
152.4 x 106.7 cm