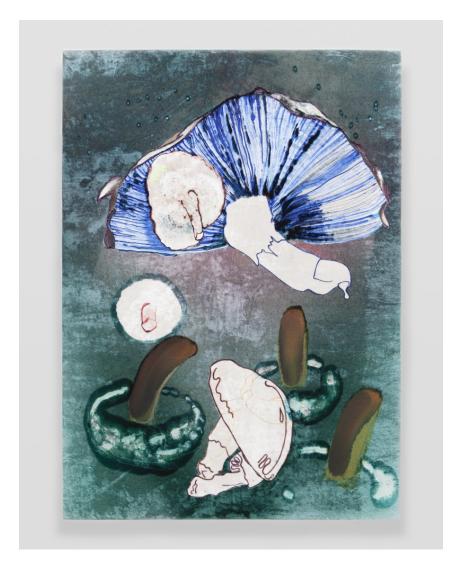

#### TRAVIS BOYER | Amongus

**Travis Boyer**Secondary Spore, 2020
signed on verso
Dye and silk velvet on panel
60 x 42 inches
152.4 x 106.7 cm

**Travis Boyer**Super Falling Star, 2019
signed on verso
Dye and silk velvet on panel
60 x 42 inches
152.4 x 106.7 cm

#### Travis Boyer Super Falling Star, 2019