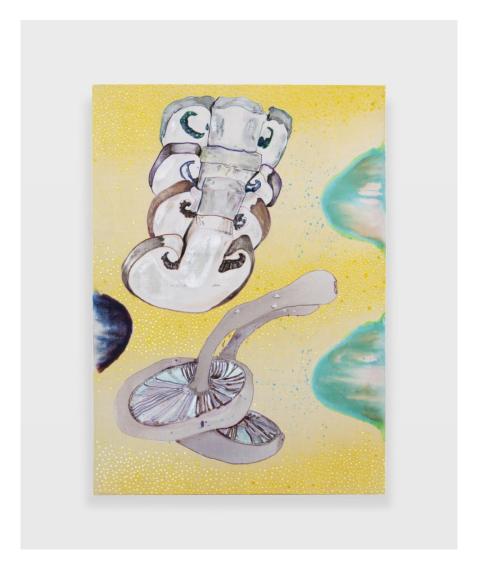

**Travis Boyer**Sugar Spine, 2019
signed on verso
Dye and silk velvet on panel
60 x 42 inches
152.4 x 106.7 cm

**Travis Boyer** *The Big Top*, 2019
signed on verso
Dye and silk velvet on panel
60 x 42 inches
152.4 x 106.7 cm

#### Travis Boyer The Big Top, 2019