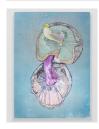

Travis Boyer
Stem Cell, 2019
signed on verso
Dye and silk velvet on panel
60 x 42 inches
152.4 x 106.7 cm

Travis Boyer
Chaga Rumchata, 2019
signed on verso
Dye and silk velvet on panel
60 x 42 inches
152.4 x 106.7 cm

#### Travis Boyer Stem Cell, 2019