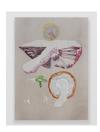

Travis Boyer
Carry to Heaven, 2019
signed on verso
Dye and silk velvet on panel
40 3/16 x 28 3/16 x 1 5/8 inches (Framed)
102.1 x 71.6 x 4.1 cm

Travis Boyer
Not Sorry, 2019
signed on verso
Dye and silk velvet on panel
60 x 42 inches
152.4 x 106.7 cm

# Travis Boyer *Not Sorry*, 2019