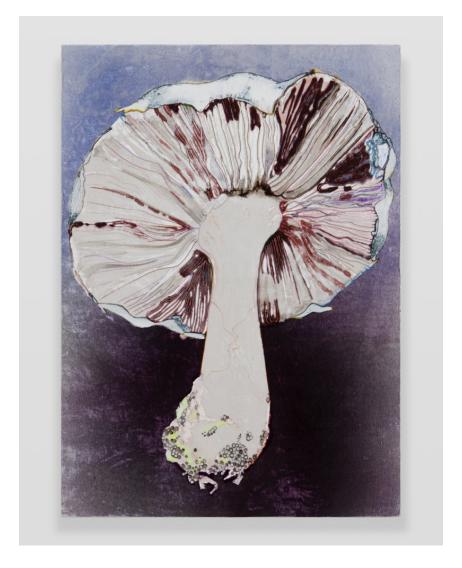

**Travis Boyer**Sugar Spine, 2019
signed on verso
Dye and silk velvet on panel
60 x 42 inches
152.4 x 106.7 cm

**Travis Boyer** *The Big Top*, 2019
signed on verso
Dye and silk velvet on panel
60 x 42 inches
152.4 x 106.7 cm

#### Travis Boyer The Big Top, 2019