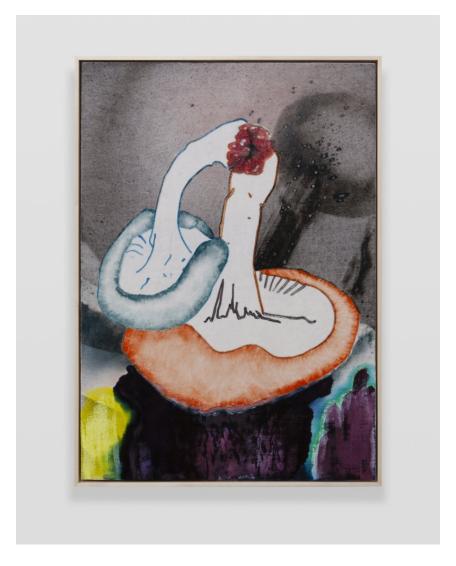

#### TRAVIS BOYER | Amongus

**Travis Boyer**Secondary Spore, 2020
signed on verso
Dye and silk velvet on panel
60 x 42 inches
152.4 x 106.7 cm

**Travis Boyer**Super Falling Star, 2019
signed on verso
Dye and silk velvet on panel
60 x 42 inches
152.4 x 106.7 cm

#### Travis Boyer Secondary Spore, 2020