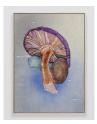

#### TRAVIS BOYER | Amongus

**Travis Boyer**Secondary Spore, 2020
signed on verso
Dye and silk velvet on panel
60 x 42 inches
152.4 x 106.7 cm

**Travis Boyer**Super Falling Star, 2019
signed on verso
Dye and silk velvet on panel
60 x 42 inches
152.4 x 106.7 cm

#### Travis Boyer Secondary Spore, 2020