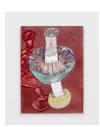

Travis Boyer
The Gangs All Here, 2019
signed on verso
Dye and silk velvet on panel
60 x 42 inches
152.4 x 106.7 cm

Travis Boyer

Mountain Dew, 2019
signed on verso

Dye and silk velvet on panel
40 3/16 x 28 3/16 x 1 5/8 inches (Framed)
102.1 x 71.6 x 4.1 cm

## Travis Boyer *Mountain Dew*, 2019

signed on verso

Dye and silk velvet on panel

40 3/16 x 28 3/16 x 1 5/8 inches (Framed)

102.1 x 71.6 x 4.1 cm