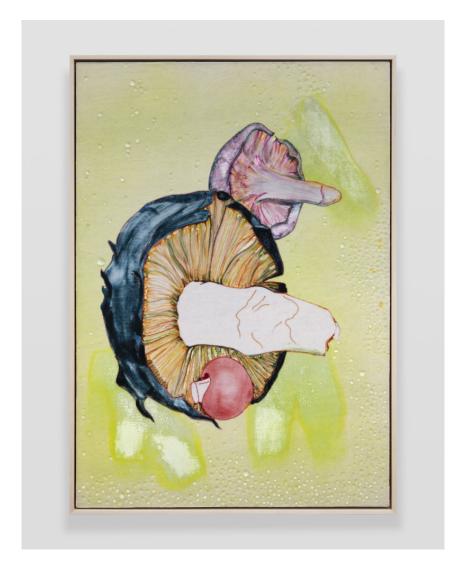

**Travis Boyer**Sugar Spine, 2019
signed on verso
Dye and silk velvet on panel
60 x 42 inches
152.4 x 106.7 cm

**Travis Boyer** *The Big Top*, 2019
signed on verso
Dye and silk velvet on panel
60 x 42 inches
152.4 x 106.7 cm

#### Travis Boyer Sugar Spine, 2019