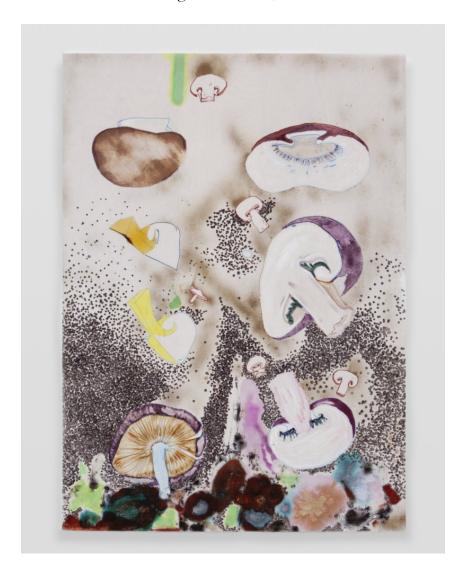

#### TRAVIS BOYER | Amongus

**Travis Boyer**Secondary Spore, 2020
signed on verso
Dye and silk velvet on panel
60 x 42 inches
152.4 x 106.7 cm

**Travis Boyer**Super Falling Star, 2019
signed on verso
Dye and silk velvet on panel
60 x 42 inches
152.4 x 106.7 cm