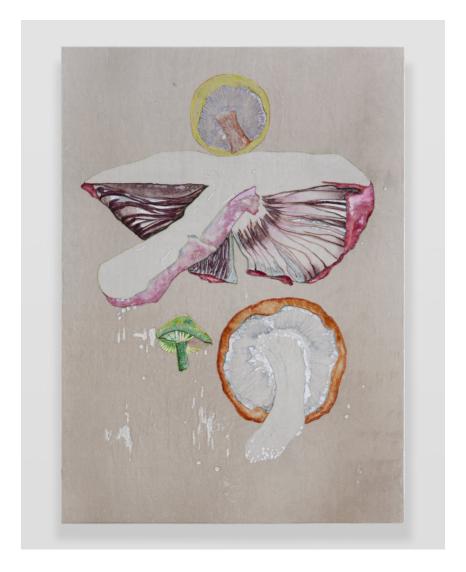

Travis Boyer
The Gangs All Here, 2019
signed on verso
Dye and silk velvet on panel
60 x 42 inches
152.4 x 106.7 cm

Travis Boyer

Mountain Dew, 2019
signed on verso

Dye and silk velvet on panel
40 3/16 x 28 3/16 x 1 5/8 inches (Framed)
102.1 x 71.6 x 4.1 cm

#### Travis Boyer The Gangs All Here, 2019