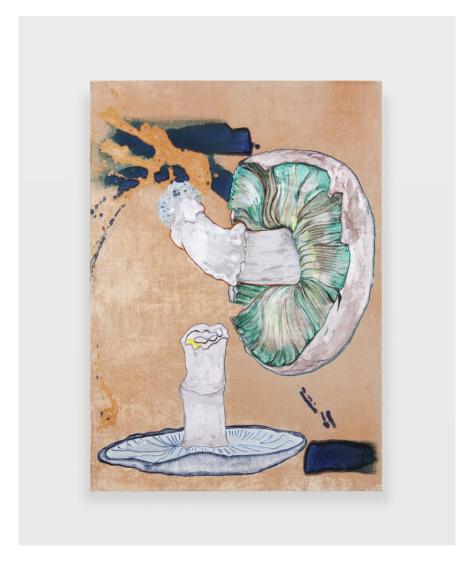

Travis Boyer
The Gangs All Here, 2019
signed on verso
Dye and silk velvet on panel
60 x 42 inches
152.4 x 106.7 cm

Travis Boyer

Mountain Dew, 2019
signed on verso

Dye and silk velvet on panel
40 3/16 x 28 3/16 x 1 5/8 inches (Framed)
102.1 x 71.6 x 4.1 cm