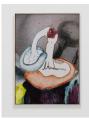

Travis Boyer
Carry to Heaven, 2019
signed on verso
Dye and silk velvet on panel
40 3/16 x 28 3/16 x 1 5/8 inches (Framed)
102.1 x 71.6 x 4.1 cm

Travis Boyer
Not Sorry, 2019
signed on verso
Dye and silk velvet on panel
60 x 42 inches
152.4 x 106.7 cm

# Travis Boyer *Not Sorry*, 2019