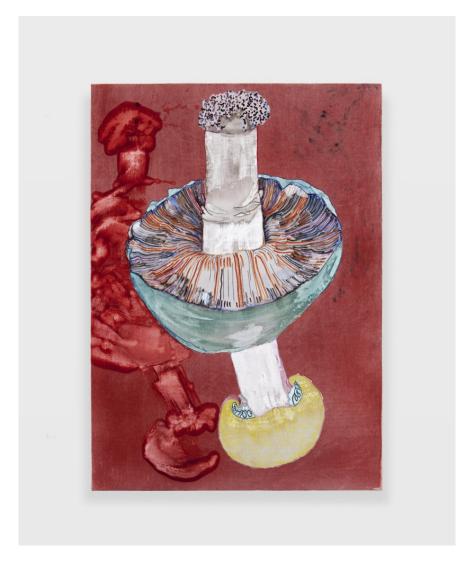

#### TRAVIS BOYER | Amongus

**Travis Boyer**Secondary Spore, 2020
signed on verso
Dye and silk velvet on panel
60 x 42 inches
152.4 x 106.7 cm

**Travis Boyer**Super Falling Star, 2019
signed on verso
Dye and silk velvet on panel
60 x 42 inches
152.4 x 106.7 cm

#### Travis Boyer Secondary Spore, 2020